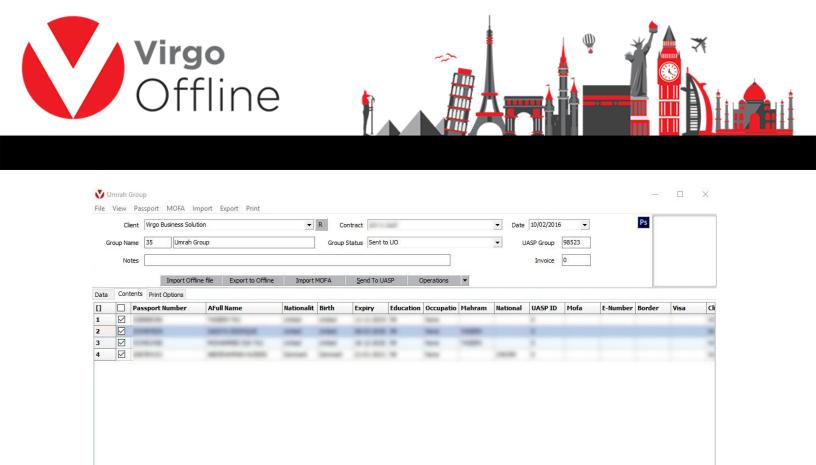

Confirm message box will appear

"Selected passports will be moved to selected group 'group name'

Are you sure?"

Choose ok

Passports will move successfully as shown