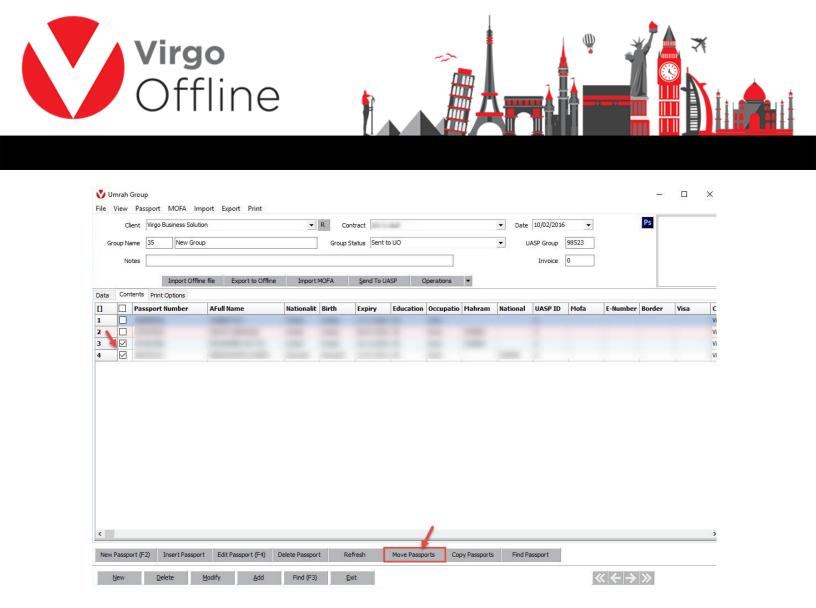

Select passports you want to move them, then click move passports

Select the group that you want to move passports to it, then click ok

| Sort By Id     | /             |                    |               |               |                |
|----------------|---------------|--------------------|---------------|---------------|----------------|
| Id Group Name  | Client        | Contract           | Status        | Count Mofa Co | unt Visa Count |
| 64             | Top: Normal   |                    | 1001          |               |                |
| 63             |               |                    | 100           |               |                |
| 61             | Top former    | CORRECT OF A LOCAL | Second Second |               |                |
| 60 Umrah Group | Virgo Busines | s Soluti           | New           | 2             | 0              |
| 59             | Trap Robins   | AND COMPANY AND    | 180           |               |                |
| 58             | Top Burnes    |                    | 100           |               |                |
| 57             | Trap. Burrent |                    | 1000          |               |                |
| 55             | Top Boat to   |                    | 1994          |               |                |
| 52             |               |                    |               |               |                |
| 51             |               |                    | 100           |               |                |
| 50             |               | And Course and     | 1000          |               |                |
| 49             | Top: Rostena  |                    | 1004          |               |                |
| 48             |               |                    | 181           |               |                |
| 47             |               | And in case .      | 100           |               |                |
| 46             | The Rest of   | And I want and     | 10000000      |               |                |
|                |               |                    |               |               | 1              |