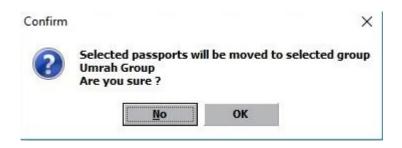

Select passports you want to move them, then click move passports

Select the group that you want to move passports to it, then click ok

| Sort By Id     | /             |                    |               |               |                |
|----------------|---------------|--------------------|---------------|---------------|----------------|
| Id Group Name  | Client        | Contract           | Status        | Count Mofa Co | unt Visa Count |
| 64             | Top: Normal   |                    | 1001          |               |                |
| 63             |               |                    | 100           |               |                |
| 61             | Top former    | CORRECT OF A LOCAL | Second Second |               |                |
| 60 Umrah Group | Virgo Busines | s Soluti           | New           | 2             | 0              |
| 59             | Trap Robins   | AND COMPANY AND    | 180           |               |                |
| 58             | Top Burnes    |                    | 100           |               |                |
| 57             | Trap. Burrent |                    | 1000          |               |                |
| 55             | Top Boat to   |                    | 1994          |               |                |
| 52             |               |                    |               |               |                |
| 51             |               |                    | 100           |               |                |
| 50             |               | And Course and     | 1000          |               |                |
| 49             | Top: Rostena  |                    | 1004          |               |                |
| 48             |               |                    | 181           |               |                |
| 47             |               | And in case .      | 100           |               |                |
| 46             | The Rest of   | And I want and     | 10000000      |               |                |
|                |               |                    |               |               | 1              |

Confirm message box will appear

"Selected passports will be moved to selected group 'group name'

Are you sure?"

Choose ok

Passports will move successfully as shown