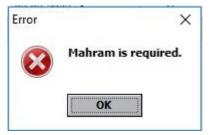

## Possible errors:

<

-Error message will appear

"Mahram is required"

You must move passport with its mahram if exists

New Passport (F2) Insert Passport Edit Passport (F4) Delete Passport

New Delete Modify Add Find (F3)