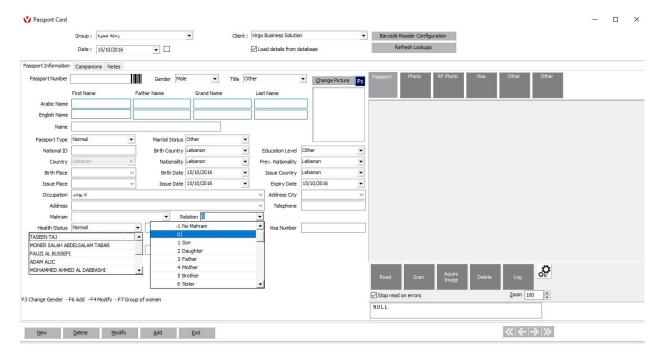

#### Fill up all required data then click Add

Note if mahram exists, you must insert mahram first then choose the relationship from mahram list