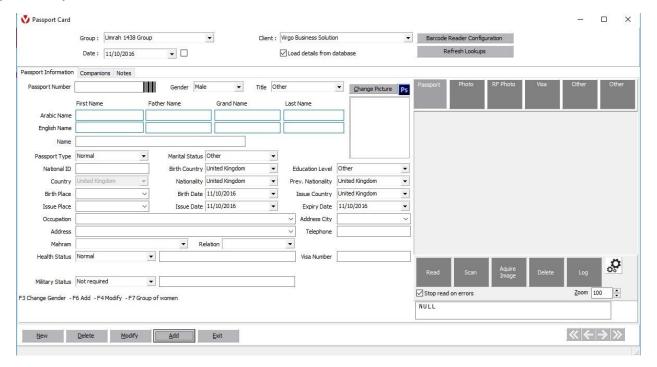

#### Fill up all required data then click Add

Note if mahram exists, you must insert mahram first then choose the relationship from mahram list