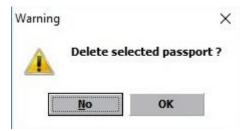

## Confirm message will show

"Selected group will be deleted and you will not able to restore it. Are you sure?"

Warning message for deleting passports within the group

"Delete selected passport?"