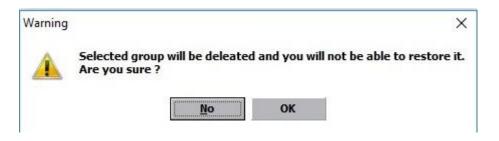

## Confirm message will show

"Selected group will be deleted and you will not able to restore it. Are you sure?"

Warning message for deleting passports within the group

"Delete selected passport?"